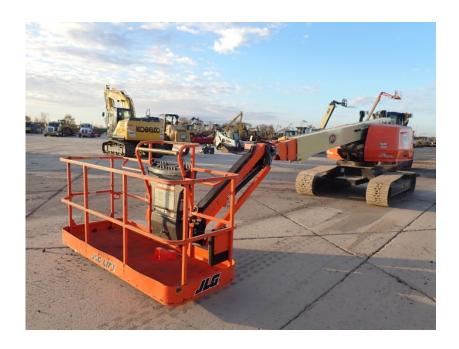

## **Illinois Truck & Equipment**

320 E. Briscoe Dr, Morris, IL 60450 **Jay Reardon** jay@iltruck.com

1-815-941-1900

Aerial Lift: 2018 JLG 660SJC Manlift

Stock Number: ST257

RENTAL UNIT ONLY - CALL FOR RENTAL RATES. Deutz TD2.9L Final Tier 4 diesel, 67HP diesel, 66' platform height, Sky Power, 8' basket, 6' jib, 20" wide tracks, 6.5 PSI, 55% grad-ability, 27,800 lbs. Warranty 3,000 hrs. or 3/19/21.

Hour/Mile Meter: 854

## SALE PRICE

JLG Aerial Lift POR

| RENTAL RATE |                |       |         |         |
|-------------|----------------|-------|---------|---------|
| MAKE        | MODEL          | DAY   | WEEK    | 4 WEEK  |
| JLG         | 660SJC Manlift | \$450 | \$1,200 | \$3,600 |