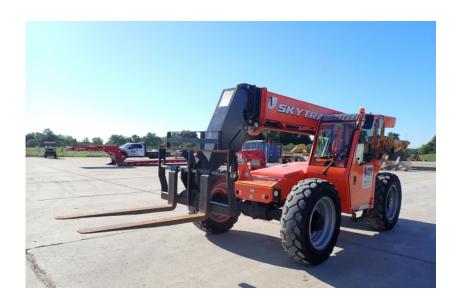

## **Illinois Truck & Equipment**

320 E. Briscoe Dr, Morris, IL 60450 **Jay Reardon** jay@iltruck.com

1-815-941-1900

Forklift - Telescopic: 2018 Skytrak 8042

Stock Number: ST253

RENTAL UNIT ONLY - CALL FOR RENTAL RATES. Cab, A/C, Heat, Cummins QSF3.8L 110HP diesel, T4f, 4WD, 8,000 lbs. capacity, 42' reach, 60" x 60" carriage, 370/75-28 tires, auxiliary hydraulics, work lights, block heater, 28,200 lbs. Full factory warranty until 3/15/21