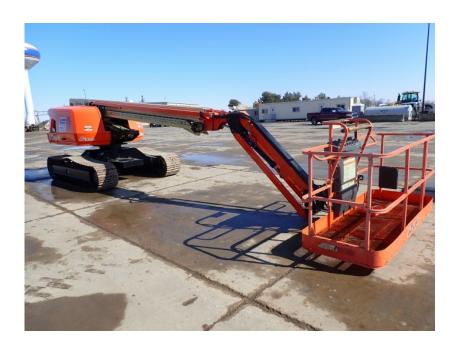

## **Illinois Truck & Equipment**

320 E. Briscoe Dr, Morris, IL 60450 **Jay Reardon** jay@iltruck.com

1-815-941-1900

Aerial Lift: 2018 JLG 660SJC Manlift

Stock Number: ST249

RENTAL UNIT ONLY - CALL FOR RENTAL RATES. Deutz TD2.9L Final Tier 4 diesel, 67HP diesel, 66' platform height, Sky Power, 8' basket, 6' jib, 20" wide tracks, 6.5 PSI, 55% grad-ability, 27,800 lbs. Warranty 3,000 hrs. or 2/26/21.