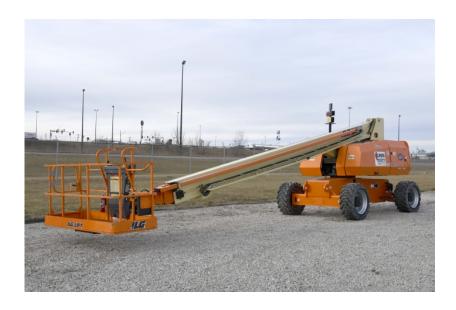

## **Illinois Truck & Equipment**

320 E. Briscoe Dr, Morris, IL 60450 **Jay Reardon** jay@iltruck.com

1-815-941-1900

Aerial Lift: 2016 JLG 800S Manlift

Stock Number: ST210

RENTAL UNIT ONLY - CALL FOR RENTAL RATES. Cold Weather Start Package: block heater, hydraulic tank heater and battery heater. Deutz TD2.9L 65HP Tier 4F diesel, 80' platform height, 4WD, 2 wheel steer, Skypower, 8' basket, 15 x 6.25 foam filled tires, inward self-closing gate, 45% gradability, 33,450 lbs.