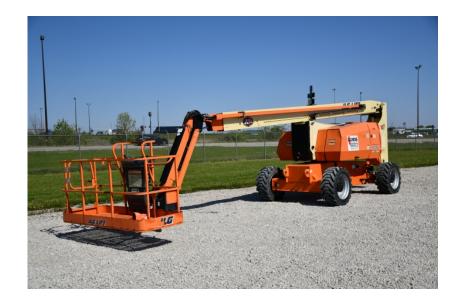

## Aerial Lift: 2016 JLG 800AJ Manlift

#### Stock Number: ST209

RENTAL UNIT ONLY - CALL FOR RENTAL RATES. Deutz TD2.9L 65HP Tier 4F diesel, 80' platform height, 4WD, 2 wheel steer, Skypower, 8' basket, 6' jib, 15 x 6.25 pneumatic tires, cold weather start, inward self-closing gate, 45% gradability, 33,450 lbs.