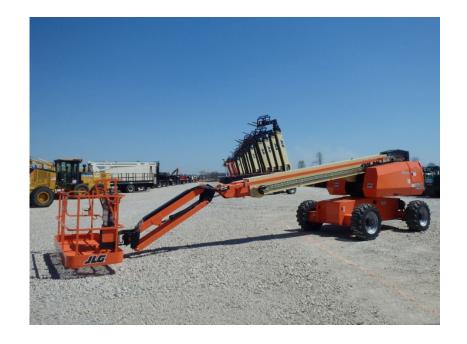

## Aerial Lift: 2016 JLG 660SJ Manlift

#### Stock Number: ST206

RENTAL UNIT ONLY - CALL FOR RENTAL RATES. Deutz TD2.9L Final Tier 4 diesel, 67HP diesel, 66' platform height, 4WD, 2 wheel steer, Sky Power, 8' basket, 6' jib, 39x15-22.6 tires, cold weather start, inward self-closing gate, 45% grad-ability, 26,700 lbs.