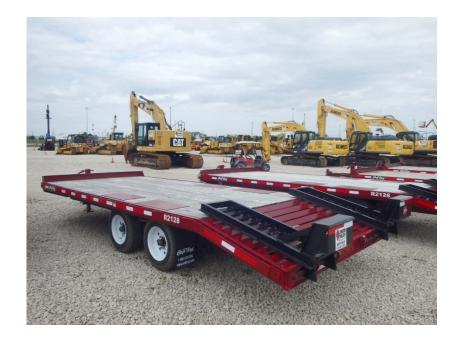

## Trailer: 2019 Redi-Haul R2128PFE

## Stock Number: R1274

RENTAL UNIT ONLY - CALL FOR RENTAL RATES. 19,000 lb. GVWR, 14,500 load capacity, 102" wide deck over, 21' long 17' deck and 4' beaver tail, self-cleaning tail and ramps 8,000 lbs. axles, ST215/75R17.5 tires, 5' ramps, rub rail, chain box, LED lights, battery, pintle eye