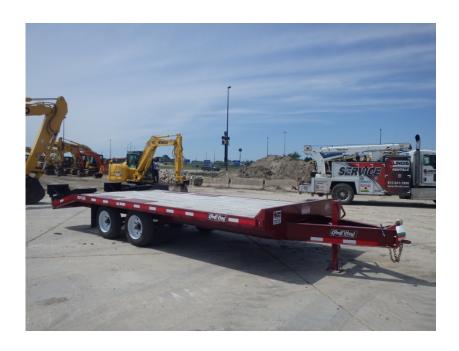

## **Illinois Truck & Equipment**

320 E. Briscoe Dr, Morris, IL 60450 **Jay Reardon** jay@iltruck.com

1-815-941-1900

Trailer: 2019 Redi-Haul R2128PFE

Stock Number: R1273

RENTAL UNIT ONLY - CALL FOR RENTAL RATES. 19,000 lb. GVWR, 14,500 load capacity, 102" wide deck over, 21' long 17' deck and 4' beaver tail, self-cleaning tail and ramps 8,000 lbs. axles, ST215/75R17.5 tires, 5' ramps, rub rail, chain box, LED lights, battery, pintle eye