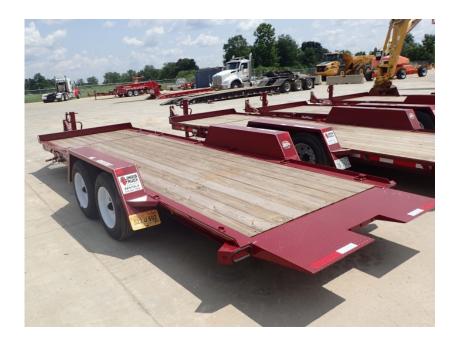

## Trailer: 2019 Redi-Haul R2028TBITE-102HD

## Stock Number: R1271

RENTAL UNIT ONLY - CALL FOR RENTAL RATES. 18,400 GVWR, 14,020 lb. capacity, 81" wide tilt deck, 20' long (16' tilt & 4' stationary), 9 degree tilt angle, 8,000 lbs. axles, ST215/75R17.5 tires, D rings, LED lights, battery, pintle eye