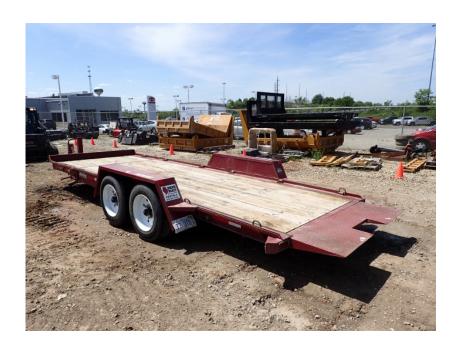

## **Illinois Truck & Equipment**

320 E. Briscoe Dr, Morris, IL 60450 **Jay Reardon** jay@iltruck.com

1-815-941-1900

Trailer: 2019 Redi-Haul R2028TBITE-102HD

Stock Number: R1267

RENTAL UNIT ONLY - CALL FOR RENTAL RATES. 18,400 GVWR, 14,020 lb. capacity, 81" wide tilt deck, 20' long (16' tilt & 4' stationary), 9 degree tilt angle, 8,000 lbs. axles, ST215/75R17.5 tires, D rings, LED lights, battery, pintle eye