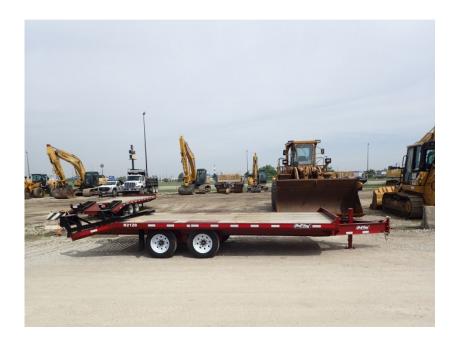

## **Illinois Truck & Equipment**

320 E. Briscoe Dr, Morris, IL 60450 **Jay Reardon** jay@iltruck.com

1-815-941-1900

Trailer: 2019 Redi-Haul R2128PFE

Stock Number: R1265

RENTAL UNIT ONLY - CALL FOR RENTAL RATES. 19,000 lb. GVWR, 14,500 load capacity, 102" wide deck over, 21' long 17' deck and 4' beaver tail, self-cleaning tail and ramps 8,000 lbs. axles, ST215/75R17.5 tires, 5' ramps, rub rail, chain box, LED lights, battery, pintle eye

## **SALE PRICE**

Redi-Haul Trailer POR

| RENTAL RATE |          |     |       |        |
|-------------|----------|-----|-------|--------|
| MAKE        | MODEL    | DAY | WEEK  | 4 WEEK |
| Redi-Haul   | R2128PFE |     | \$300 | \$900  |