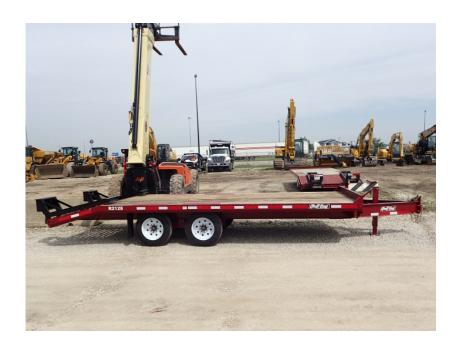

## **Illinois Truck & Equipment**

320 E. Briscoe Dr, Morris, IL 60450 **Jay Reardon** jay@iltruck.com

1-815-941-1900

Trailer: 2019 Redi-Haul R2128PFE

Stock Number: R1264

RENTAL UNIT ONLY - CALL FOR RENTAL RATES. 19,000 lb. GVWR, 14,500 load capacity, 102" wide deck over, 21' long 17' deck and 4' beaver tail, self-cleaning tail and ramps 8,000 lbs. axles, ST215/75R17.5 tires, 5' ramps, rub rail, chain box, LED lights, battery, pintle eye