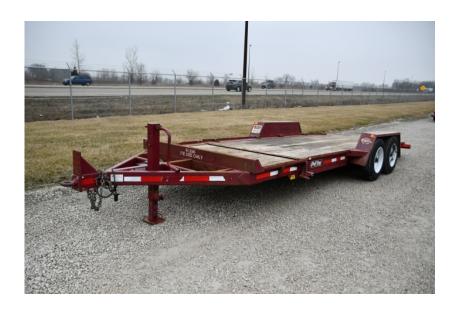

## **Illinois Truck & Equipment**

320 E. Briscoe Dr, Morris, IL 60450 **Jay Reardon** jay@iltruck.com

1-815-941-1900

Trailer: 2019 Redi-Haul R2028TBITE-102HD

Stock Number: R1256

RENTAL UNIT ONLY - CALL FOR RENTAL RATES. 18,400 GVWR, 14,020 lb. capacity, 81" wide tilt deck, 20' long (16' tilt & 4' stationary), 9 degree tilt angle, 8,000 lbs. axles, ST215/75R17.5 tires, D rings, LED lights, battery, pintle eye