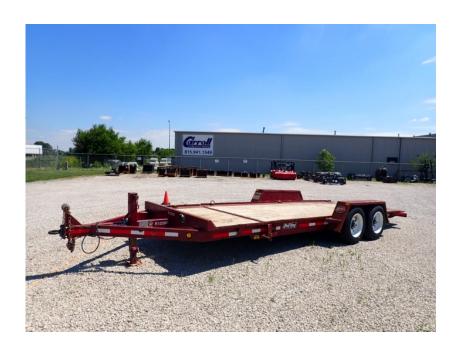

## **Illinois Truck & Equipment**

320 E. Briscoe Dr, Morris, IL 60450 **Jay Reardon** jay@iltruck.com

1-815-941-1900

Trailer: 2017 Redi-Haul R2027TBIT-102HD

Stock Number: R1229

RENTAL UNIT ONLY - CALL FOR RENTAL RATES. 16,100 GVWR, 12,500 lb. capacity, 81" wide tilt deck, 20' long (16' tilt & 4' stationary), 9 degree tilt angle, 7,000 lbs. axles, ST215/75R17.5 tires, D rings, LED lights, battery, pintle eye.