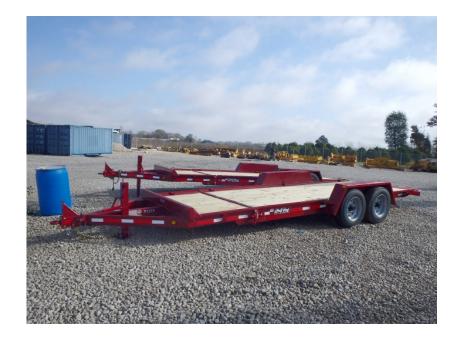

## Trailer: 2016 Redi-Haul R2027TBIT-102HD

### Stock Number: R1215

RENTAL UNIT ONLY - CALL FOR RENTAL RATES. 16,100 GVWR, 12,500 lb. capacity, 81" wide tilt deck, 20' long (16' tilt & 4' stationary), 9 degree tilt angle, 7,000 lbs. axles, ST215/75R17.5 tires, D rings, LED lights, battery, pintle eye.