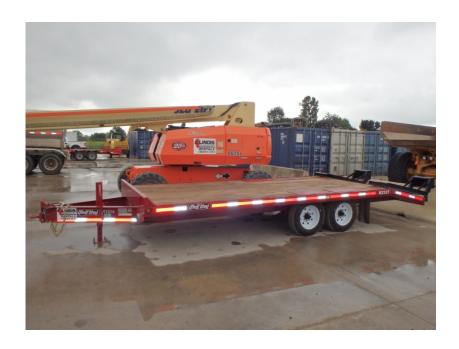

## **Illinois Truck & Equipment**

320 E. Briscoe Dr, Morris, IL 60450 **Jay Reardon** jay@iltruck.com

1-815-941-1900

Trailer: 2016 Redi-Haul R2127PFE

Stock Number: R1214

RENTAL UNIT ONLY - CALL FOR RENTAL RATES. 17,500 lb. GVWR, 13,400 load capacity, 102" wide deck over, 21' long (17' deck and 4' beavertail), self cleaning tail. 7,000 lbs.axles, ST215/75R17.5 tires, 5' ramps, rub rail, chain box, LED lights, battery, pintle eye.