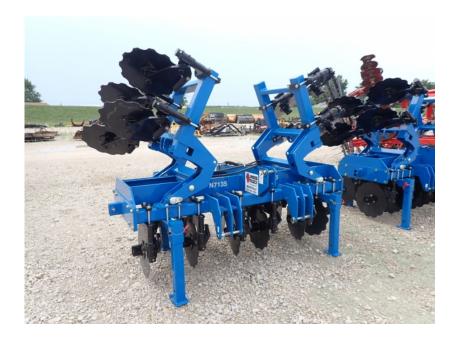

## **Illinois Truck & Equipment**

320 E. Briscoe Dr, Morris, IL 60450 **Jay Reardon** jay@iltruck.com

1-815-941-1900

Tillage Discs: 2021 Burchland SCX 12' Straw Crimper

Stock Number: N7135

12 ft. wide, 3 pt., CAT 2 or 3, 13" notched blades, 8 spacing, spring loaded coulters, pivoting coulters, hydraulic folding wings, 2,500 lbs.