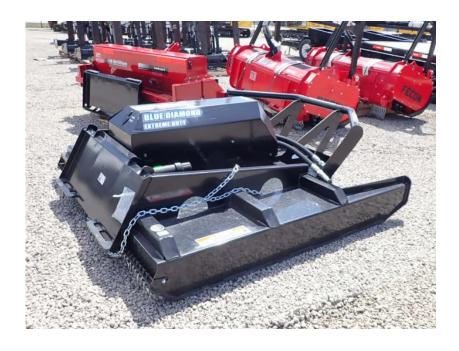

## **Illinois Truck & Equipment**

320 E. Briscoe Dr, Morris, IL 60450 **Jay Reardon** jay@iltruck.com

1-815-941-1900

Attachments: 2021 Blue Diamond 72" Extreme Duty Open Front

Stock Number: N7056

72" wide, open front, hydraulic drive, high flow hydraulics, 36 - 45 gpm, universal skid loader mount, 6" - 8" maximum cutting diameter, 1,600 lbs.