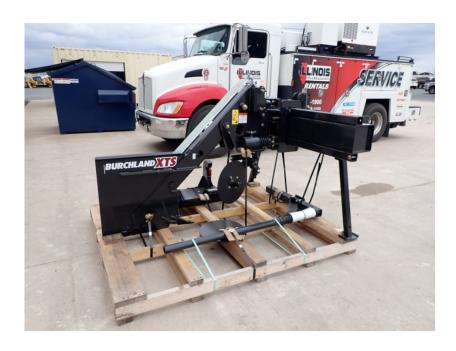

## **Illinois Truck & Equipment**

320 E. Briscoe Dr, Morris, IL 60450 **Jay Reardon** jay@iltruck.com

1-815-941-1900

Attachments: 2021 Burchland XTS Silt Fence Installer

Stock Number: N7048

Easy threading, 3 point hitch attachment, height adjustments for fabric roll lengths: 48", 42", 36". 72" sliding offset beam, 3 pt skid steer adapter plate, Forward mounted pivot for a tight turning radius. XTS hardened-steel blade point and curved coulter arm installs fabric deeper and best in tough conditions. Uses: highway, residential, commercial development, anywhere a sediment control fence is required. 1,260 lbs.