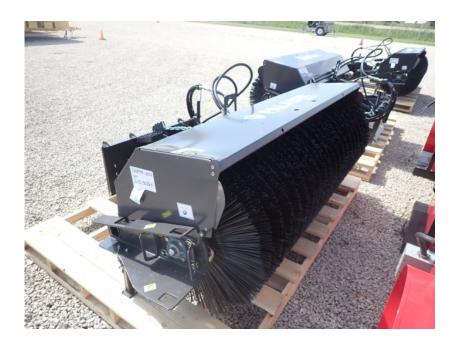

## Attachments: 2021 Sweepster QC7 Angle Broom

#### Stock Number: N6991

Sweepster QC7 Angle Broom: 7' wide, SSL universal mount, Poly & wire bristles, 12V hydraulic angle w/ control box, 12-25 gpm.