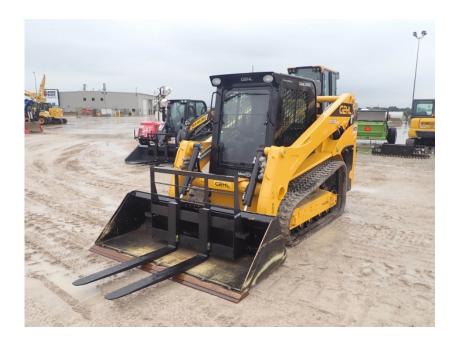

## **Illinois Truck & Equipment**

320 E. Briscoe Dr, Morris, IL 60450 **Jay Reardon** jay@iltruck.com

1-815-941-1900

Skid Steer: 2021 Gehl VT320 High Flow

Stock Number: N6956

RENTAL UNIT ONLY - CALL FOR RENTAL RATES. Heat and A/C, radio, Duetz TD3.6 114 HP T4F diesel, Pilot hand controls, 2 speed, 4,771 lb. operating capacity, 17.7" rubber tracks, 5.6 psi, high flow aux. hydraulics, 130" pin height, Power-A-Tach hydraulic coupler, lap bar, ride control, self-level, air ride seat, keyless start, block heater, work lights, 14 pin front electric multifunction, 280 lbs. additional counterweight, back up camera, folding cab door, block heater, battery disconnect, 84" bucket, 12,080 lbs.