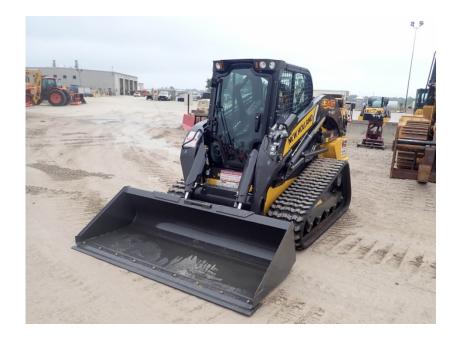

## Skid Steer: 2021 New Holland C345 High Flow

## Stock Number: N6917

RENTAL UNIT ONLY - CALL FOR RENTAL RATES. Heat and A/C, radio, FPT/ F5BFL413E\*B002 90 HP T4F diesel, E H hand controls, 2 speed, 4,500 lb. operating capacity, 17.7" rubber tracks, aux. hydraulics, high flow plus package, heavy duty hydraulic mount plate, lap bar, ride control, self-level, air suspension seat, keyless start, block heater, work lights, front electric multi-function, steel hoods, heavy duty rear door, back up camera. 84" bucket, 10,610 lbs.