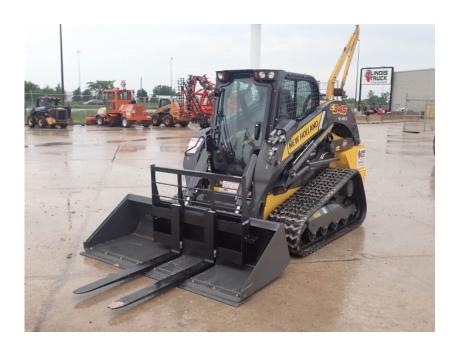

## **Illinois Truck & Equipment**

320 E. Briscoe Dr, Morris, IL 60450 **Jay Reardon** jay@iltruck.com

1-815-941-1900

Skid Steer: 2021 New Holland C345 High Flow

Stock Number: N6913

RENTAL UNIT ONLY - CALL FOR RENTAL RATES. Heat and A/C, radio, FPT/F5BFL413E\*B002 90 HP T4F diesel, E H hand controls, 2 speed, 4,500 lb. operating capacity, 17.7" rubber tracks, aux. hydraulics, high flow plus package, heavy duty hydraulic mount plate, lap bar, ride control, self-level, air suspension seat, keyless start, block heater, work lights, front electric multi-function, steel hoods, heavy duty rear door, back up camera. 84" bucket, 10,610 lbs.