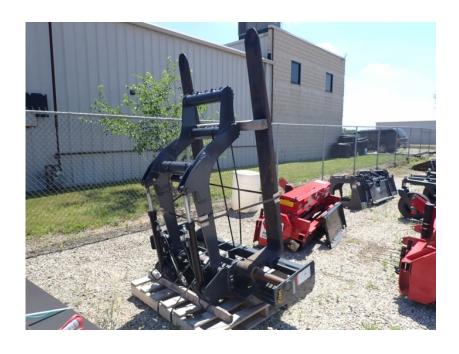

## **Illinois Truck & Equipment**

320 E. Briscoe Dr, Morris, IL 60450 Jay Reardon jay@iltruck.com

1-815-941-1900

Attachments: 2021 AMI Rig Mat Grapple

Stock Number: N6891

 $66" \times 72"$ , universal skid steer mount, dual cylinders, 6,400 lbs. @ 24" capacity hydraulic hose group not included, 1,460 lbs.

## **SALE PRICE**

AMI Attachments \$14,500.00

| RENTAL RATE |                    |       |       |         |
|-------------|--------------------|-------|-------|---------|
| MAKE        | MODEL              | DAY   | WEEK  | 4 WEEK  |
| AMI         | Rig Mat<br>Grapple | \$125 | \$350 | \$1,050 |