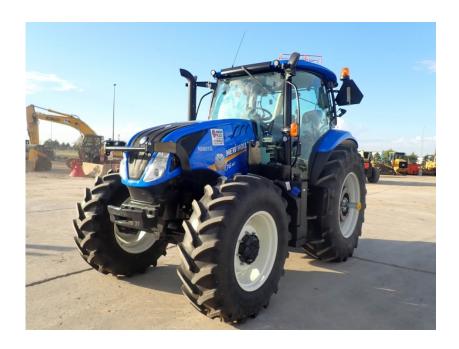

## **Illinois Truck & Equipment**

320 E. Briscoe Dr, Morris, IL 60450 **Jay Reardon** jay@iltruck.com

1-815-941-1900

Tractors: 2021 New Holland T6.180

Stock Number: N6801

RENTAL UNIT ONLY - CALL FOR RENTAL RATES. A/C, FPT 145HP T4f diesel, (125HP PTO), 16 x 16 electro command semi powershift trans, forward/reverse shuttle, Plus Package, MFWD, 3 point hitch category II, 3 remotes, 98" axle bar, 540/1000 PTO, auto diff lock, 420/85R28 front tires, 520/85R38 rear tires, rear wheel weights (858 lbs. total), front weight bracket, loader prepped with loader controller, suspended cab, 12 LED lights, foot throttle, tilt/telescoping steering, buddy seat, radio, grid heater, block heater, buddy seat, beacon.