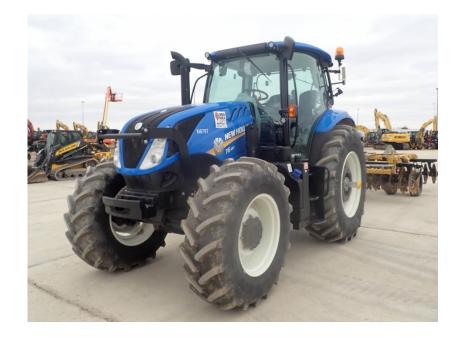

## Tractors: 2021 New Holland T6.180

## Stock Number: N6797

RENTAL UNIT ONLY - CALL FOR RENTAL RATES. A/C, FPT 145HP T4f diesel, (125HP PTO), 16 x 16 electro command semi powershift trans, forward/reverse shuttle, Plus Package, MFWD, 3 point hitch category II, 3 remotes, 98" axle bar, 540/1000 PTO, auto diff lock, 420/85R28 front tires, 520/85R38 rear tires, rear wheel weights (858 lbs. total), front weight bracket, loader prepped with loader controller, suspended cab, 12 LED lights, foot throttle, tilt/telescoping steering, buddy seat, radio, grid heater, block heater, buddy seat, beacon.