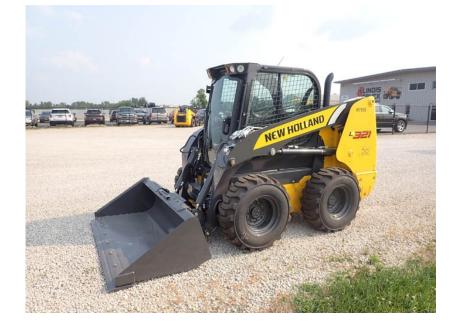

## Skid Steer: 2021 New Holland L321

### Stock Number: N6792

RENTAL UNIT ONLY - CALL FOR RENTAL RATES. Heat, A/C, FPT F5HFL463A 74HP T4F diesel, foot controls, 2 speed, 2,100 lb. operating capacity, 10 x16.5 tires, heavy duty hydraulic mount plate, front electric, lap bar, steel hoods and covers, air ride seat, keyless start, radio, block heater, work lights, battery disconnect, heavy duty rear door, 72" bucket, 6,970 lbs.

### SALE PRICE

New Holland Skid Steer POR

| RENTAL RATE |       |       |       |         |
|-------------|-------|-------|-------|---------|
| MAKE        | MODEL | DAY   | WEEK  | 4 WEEK  |
| New Holland | L321  | \$225 | \$675 | \$1,925 |