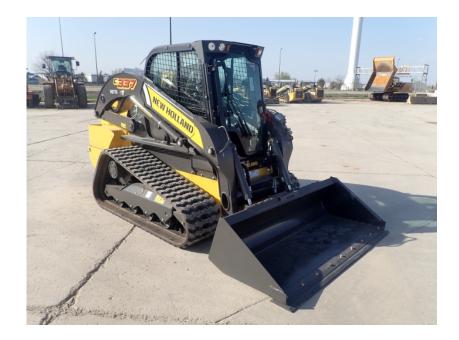

## Skid Steer: 2021 New Holland C337

## Stock Number: N6776

RENTAL UNIT ONLY - CALL FOR RENTAL RATES. Cab heat and A/C, radio, FTP/F5H FL463A\*F001 74HP T4F diesel, E-H hand controls, 2 speed, 3,700 lb. operating capacity, 17.7" rubber tracks, aux. hydraulics, heavy duty hydraulic mount plate, lap bar, ride control, self-level, air suspension seat, keyless start, block heater, work lights, front electric multi-function, steel hoods, heavy duty rear door, 78" bucket. 9,945 lbs.