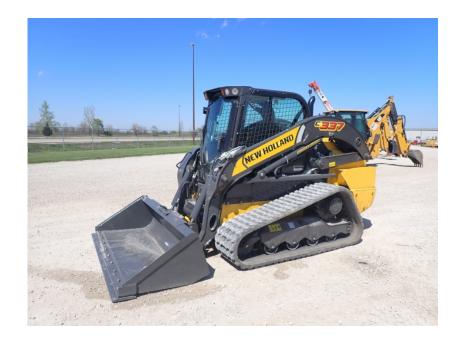

## Skid Steer: 2021 New Holland C337

## Stock Number: N6774

RENTAL UNIT ONLY - CALL FOR RENTAL RATES. Cab heat and A/C, radio, FTP/F5H FL463A\*F001 74HP T4F diesel, E H hand controls, 2 speed, 3,700 lb. operating capacity, 17.7" rubber tracks, aux. hydraulics, heavy duty hydraulic mount plate, lap bar, ride control, self-level, air suspension seat, keyless start, block heater, work lights, front electric multi-function, steel hoods, heavy duty rear door, 78" bucket. 9,945 lbs.