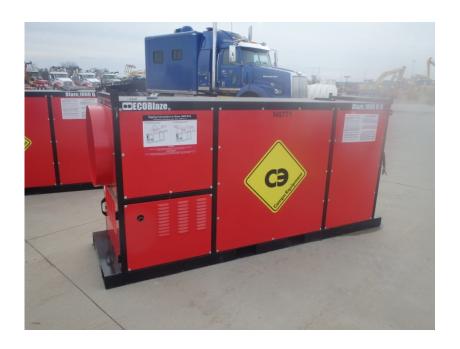

## **Illinois Truck & Equipment**

320 E. Briscoe Dr, Morris, IL 60450 **Jay Reardon** jay@iltruck.com

1-815-941-1900

Heaters: 2020 Campo EB1000G

Stock Number: N6771

1,000,000 BTU, up to 13,500 cubic ft. min., 200 degree maximum discharge temp., LP/ Natural Gas with EZ switch valve, becket burner, 208 single phase electric, skid mount, approx. fuel consumption per hour 11.17lp/27.92ng, 88% efficient, 2,000 lbs.