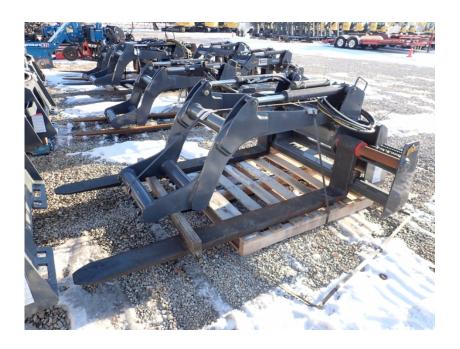

## **Illinois Truck & Equipment**

320 E. Briscoe Dr, Morris, IL 60450 Jay Reardon jay@iltruck.com

1-815-941-1900

Attachments: 2020 AMI Rig Mat Grapple

Stock Number: N6768

 $66" \times 72"$ , universal skid steer mount, dual cylinders, 6,400 lbs. @ 24" capacity hydraulic hose group not included, 1,460 lbs.