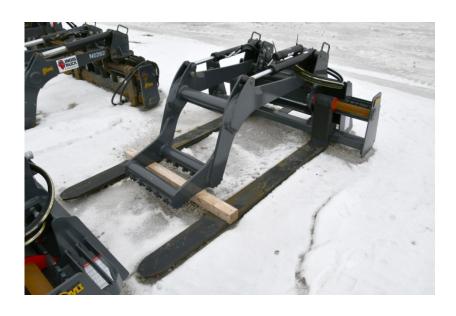

## **Illinois Truck & Equipment**

320 E. Briscoe Dr, Morris, IL 60450 **Jay Reardon** jay@iltruck.com

1-815-941-1900

Attachments: 2020 AMI Rig Mat Grapple

Stock Number: N6766

 $66" \times 72"$ , universal skid steer mount, dual cylinders, 6,400 lbs. @ 24" capacity hydraulic hose group not included, 1,460 lbs.