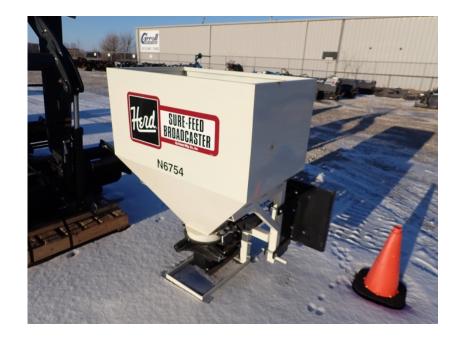

## Seeders: 2020 Herd 750-3 Pt. Spreader

### Stock Number: N6754

750 lbs. / 9.5 bushel capacity, class 1 3PT hitch, hydraulic motor drive, 12 V actuator open/close switch, universal skid loader adapter plate, 540 RPM, adjustable spreading width up to 45 feet.