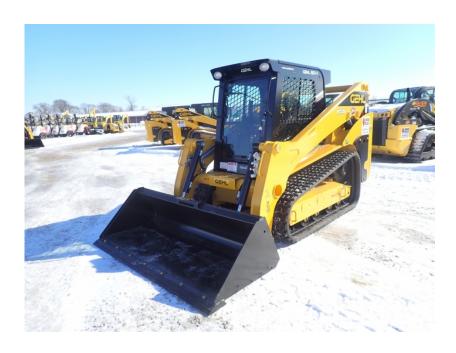

## **Illinois Truck & Equipment**

320 E. Briscoe Dr, Morris, IL 60450 **Jay Reardon** jay@iltruck.com

1-815-941-1900

Skid Steer: 2021 Gehl VT320 High Flow

Stock Number: N6744

RENTAL UNIT ONLY - CALL FOR RENTAL RATES. Heat and A/C, radio, Duetz TD3.6 114 HP T4F diesel, Pilot hand controls, 2 speed, 4,771 lb. operating capacity, 17.7" rubber tracks, 5.6 psi, high flow aux. hydraulics, 130" pin height, Power-A-Tach hydraulic coupler, lap bar, ride control, self-level, air ride seat, keyless start, block heater, work lights, 14 pin front electric multifunction, 280 lbs. additional counterweight, back up camera, folding cab door, block heater, battery disconnect, 84" bucket, 12,080 lbs.