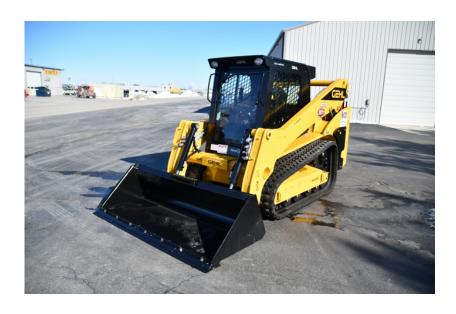

## **Illinois Truck & Equipment**

320 E. Briscoe Dr, Morris, IL 60450 **Jay Reardon** jay@iltruck.com

1-815-941-1900

Skid Steer: 2021 Gehl VT320 High Flow

Stock Number: N6740

RENTAL UNIT ONLY - CALL FOR RENTAL RATES. Heat and A/C, radio, Duetz TD3.6 114 HP T4F diesel, Pilot hand controls, 2 speed, 4,771 lb. operating capacity, 17.7" rubber tracks, 5.6 psi, high flow aux. hydraulics, 130" pin height, Power-A-Tach hydraulic coupler, lap bar, ride control, self-level, air ride seat, keyless start, block heater, work lights, 14 pin front electric multifunction, 280 lbs. additional counterweight, back up camera, folding cab door, block heater, battery disconnect, 84" bucket, 12,080 lbs.