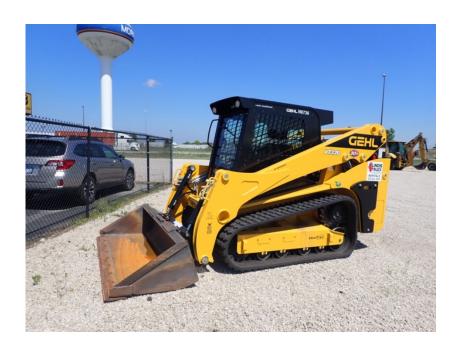

## **Illinois Truck & Equipment**

320 E. Briscoe Dr, Morris, IL 60450 **Jay Reardon** jay@iltruck.com

1-815-941-1900

Skid Steer: 2021 Gehl VT320 High Flow

Stock Number: N6736

RENTAL UNIT ONLY - CALL FOR RENTAL RATES. Heat and A/C, radio, Duetz TD3.6 114 HP T4F diesel, Pilot hand controls, 2 speed, 4,771 lb. operating capacity, 17.7" rubber tracks, 5.6 psi, high flow aux. hydraulics, 130" pin height, Power-A-Tach hydraulic coupler, lap bar, ride control, self-level, air ride seat, keyless start, block heater, work lights, 14 pin front electric multifunction, 280 lbs. additional counterweight, back up camera, folding cab door, block heater, battery disconnect, 84" bucket, 12,080 lbs.