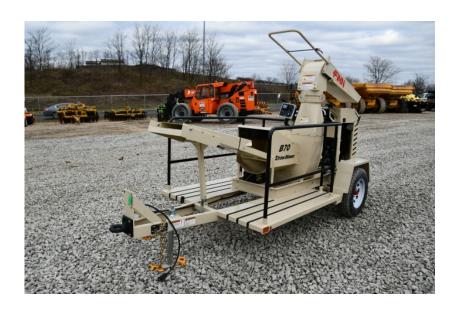

## **Illinois Truck & Equipment**

320 E. Briscoe Dr, Morris, IL 60450 **Jay Reardon** jay@iltruck.com

1-815-941-1900

Straw Blowers: 2021 Finn B70T

Stock Number: N6703

Yanmar 3TNV 88DSA T4f 35.1HP diesel, up to 7 tons of hay per hour, 360 degree rotation, 70 degree vertical travel, 60' range in still air, rear manual feed, 21" blower, trailer, DOT lights with hitch.