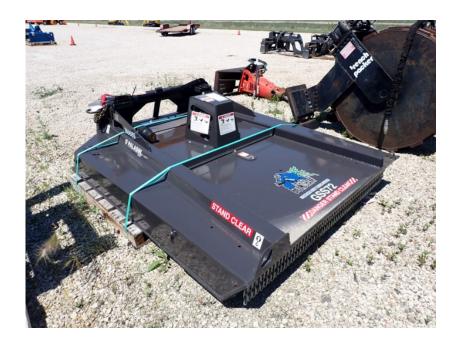

## **Illinois Truck & Equipment**

320 E. Briscoe Dr, Morris, IL 60450 **Jay Reardon** jay@iltruck.com

1-815-941-1900

Attachments: 2020 Bradco GSS72 Brush Cutter

Stock Number: N6689

72" wide, hydraulic drive, standard flow hydraulics, 15-25 gpm, front chain guards, universal skid loader mount, 4" maximum cutting diameter, 1,300 lbs.