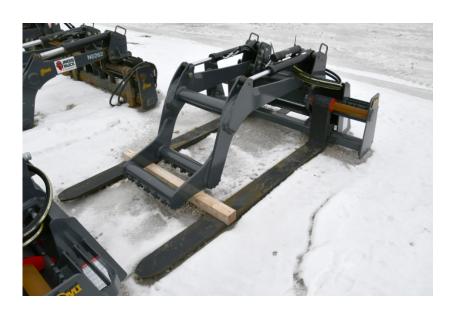

## **Illinois Truck & Equipment**

320 E. Briscoe Dr, Morris, IL 60450 **Jay Reardon** jay@iltruck.com

1-815-941-1900

Attachments: 2020 AMI Rig Mat Grapple

Stock Number: N6657

 $66" \times 72"$ , universal skid steer mount, dual cylinders, 6,400 lbs. @ 24" capacity hydraulic hose group not included, 1,460 lbs.