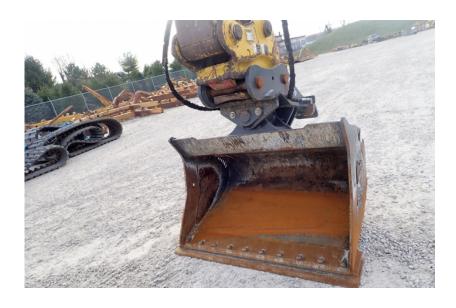

## **Illinois Truck & Equipment**

320 E. Briscoe Dr, Morris, IL 60450 **Jay Reardon** jay@iltruck.com

1-815-941-1900

Attachments: 2020 AMI SK210/SK235SR/SK230SR/SK270SR Tilt

**Ditching Bucket** 

Stock Number: N6639

60" wide, to fit Kobelco SK210/SK235SR/SK230SR/SK270SR Excavator, 45 degree tilt left and right, 1.095 yard capacity, bolt on cutting edge, dead pins, 80MM pins, 12,88" between the ears, 17.4" center to center.