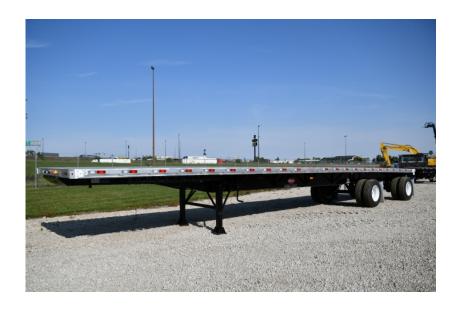

## **Illinois Truck & Equipment**

320 E. Briscoe Dr, Morris, IL 60450 **Jay Reardon** jay@iltruck.com

1-815-941-1900

Trailer: 2021 Dorsey FC48 Flatbed

Stock Number: N6633

RENTAL UNIT ONLY - CALL FOR RENTAL RATES. 48' Flat, 80,000 GVRW, 122" Spread axle, Air Ride, 295/75R22.5 Tires, 30" Fixed King Pin, 55" ride height, Extruded Aluminum Rub Rail, Winch Track w/12 Sliding Winches, Coil Package, Dump Valve Wired to Front, Nailer Boards, Recessed Chain Ties.