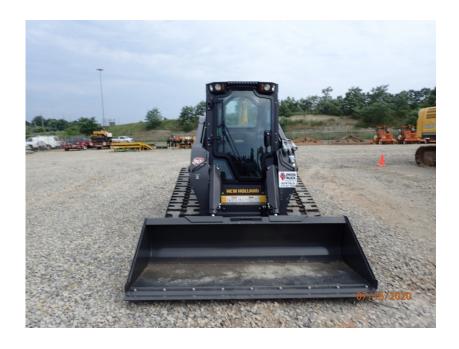

## **Illinois Truck & Equipment**

320 E. Briscoe Dr, Morris, IL 60450 **Jay Reardon** jay@iltruck.com

1-815-941-1900

Skid Steer: 2019 New Holland C245

Stock Number: N6614

RENTAL UNIT ONLY - CALL FOR RENTAL RATES. Heat and A/C, radio, FPT/F5BFL413E\*B002 90 HP T4F diesel, E-H hand controls, 2 speed, 4,500 lb. operating capacity, 17.7" rubber tracks, aux. hydraulics, heavy duty hydraulic mount plate, lap bar,air ride seat, keyless start, block heater, work lights, front electric multi-function, standard hoods, heavy duty rear door 84" bucket, 10,610 lbs.