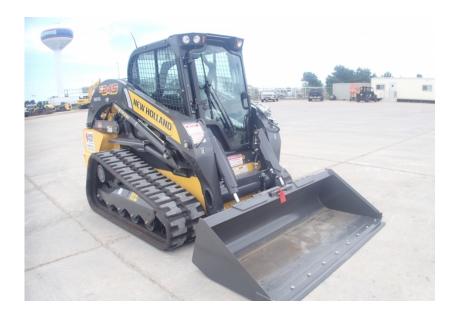

## **Illinois Truck & Equipment**

320 E. Briscoe Dr, Morris, IL 60450 **Jay Reardon** jay@iltruck.com

1-815-941-1900

Skid Steer: 2019 New Holland C245

Stock Number: N6612

RENTAL UNIT ONLY - CALL FOR RENTAL RATES. Heat and A/C, radio, FPT/F5BFL413E\*B002 90 HP T4F diesel, E H hand controls, 2 speed, 4,500 lb. operating capacity, 17.7" rubber tracks, aux. hydraulics, heavy duty hydraulic mount plate, lap bar,air ride seat, keyless start, block heater, work lights, front electric multi-function, standard hoods, heavy duty rear door, 84" bucket, 10,610 lbs.