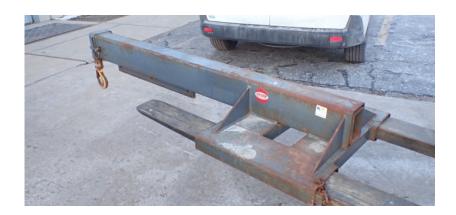

## **Illinois Truck & Equipment**

320 E. Briscoe Dr, Morris, IL 60450 **Jay Reardon** jay@iltruck.com

1-815-941-1900

Attachments: 2020 AMH CE60TH Fork Mounted Boom Extension

Stock Number: N6586

Fork Lift mounted boom extension: 7" wide fork pockets, 42"-139" adjustable boom, 13,000 lbs.-30,000 lbs. capacity, safety hook and latch, 388 lbs.