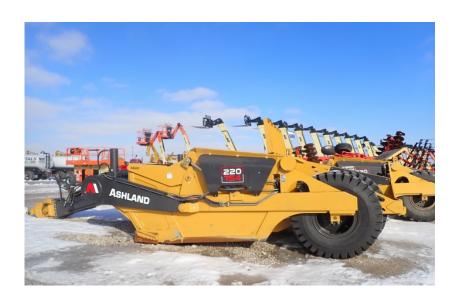

## **Illinois Truck & Equipment**

320 E. Briscoe Dr, Morris, IL 60450 **Jay Reardon** jay@iltruck.com

1-815-941-1900

Scraper: 2020 Ashland 220TS4 Scraper

Stock Number: N6583

22 yard capacity heaped, 126" cut, ejector pan, four 20.5R25 tires, lead pan, rear hydraulics, minimum 400HP required, 26,100 lbs