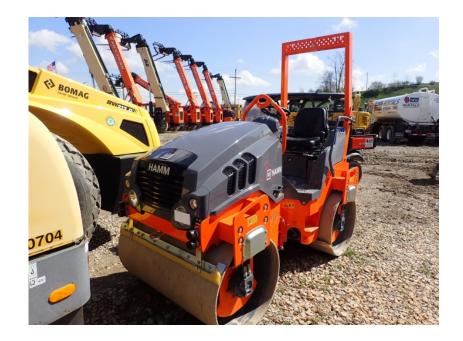

# **Compaction Equipment - Smooth Drum**: 2019 Hamm HD12VV Smooth Drum

#### Stock Number: N6455

RENTAL UNIT ONLY - CALL FOR RENTAL RATES. Canopy, Kubota D1703 T4f 25.2HP diesel, 47" vibratory smooth double drum, double drum vibratiion, 8,550 lb. maximum centrifugal force, 3,060 vpm - 3,900 vpm, hydrostat, front and rear spray bars, 5,942 lbs.