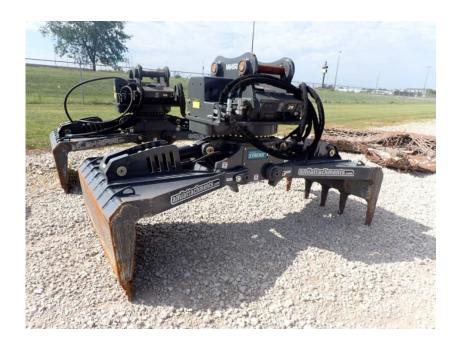

## **Illinois Truck & Equipment**

320 E. Briscoe Dr, Morris, IL 60450 **Jay Reardon** jay@iltruck.com

1-815-941-1900

Attachments: 2020 AMI GR3345RRMG Mat Grapple

Stock Number: N6450

Pinned to fit a Kobelco SK210, SK235, SK270SR excavator, 200 series, 360 rotation, Rotobec rotator, 109" grapple opening, 18" tine height, 54.5" jaw width, 39" grapple height, 4,040 lbs