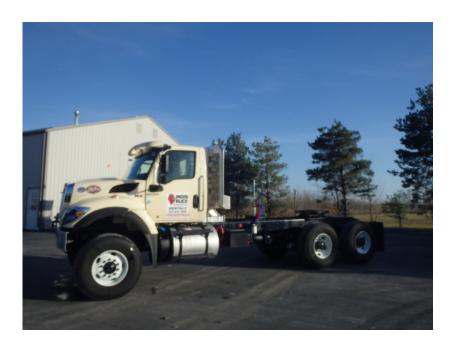

## **Illinois Truck & Equipment**

320 E. Briscoe Dr, Morris, IL 60450 **Jay Reardon** jay@iltruck.com

1-815-941-1900

Truck: 2020 International HV505 Tandem Semi

Stock Number: N6430

RENTAL UNIT ONLY - CALL FOR RENTAL RATES. 6 Wheel Drive, Cummins L9 300 HP T4f diesel, Allison 3500 automatic transmission , 20,000lbs. front axle, 40,000 lbs. rear axle, 60,000 lbs. GVRW, 252" WB, 5.29 rear ends, 425/65R22.5 tires, Hendrickson walking beam suspension, diff lock, 5th wheel plate, A/C, cruise control, air ride seat, air ride cab, block heater