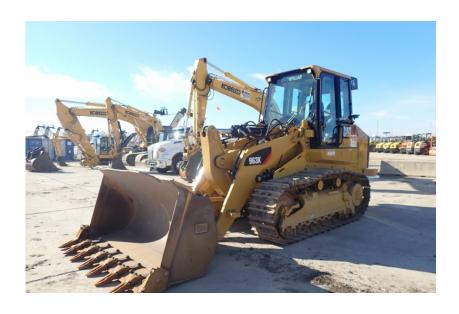

## **Illinois Truck & Equipment**

320 E. Briscoe Dr, Morris, IL 60450 **Jay Reardon** jay@iltruck.com

1-815-941-1900

Crawler Loader: 2019 Cat 963K

Stock Number: N6413

RENTAL UNIT ONLY - CALL FOR RENTAL RATES. Cab with A/C, Cat C7.1 Acert 194HP T4f diesel, 22" pads, Fusion coupler, 4.24 yrd. GP bucket, Joystick forward & reverse control, joystick bucket control, system 1 undercarriage, ripper valve, backup camera, cold weather package, air ride seat, 44,800 lbs.