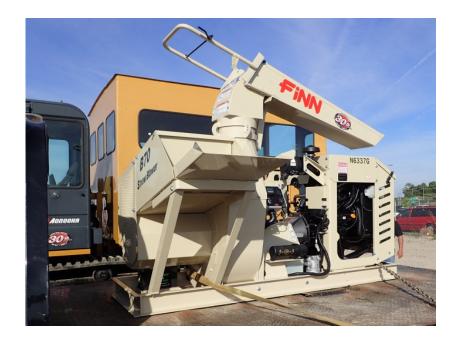

## Straw Blowers: 2019 Finn B70T Straw Blower

## Stock Number: N6337

Yanmar 3TNV 88DSA T4f 35.1HP diesel, up to 7 tons of hay per hour, 360 degree rotation, 50 degree vertical travel, 60' range in still air, right hand manual feed, 21" blower, skid mount.

Hour/Mile Meter: 182

| SALE PRICE         |            |       |       |         |
|--------------------|------------|-------|-------|---------|
| Finn Straw Blowers | POR        |       |       |         |
|                    |            |       |       |         |
| RENTAL RATE        |            |       |       |         |
| MAKE               | MODEL      | DAY   | WEEK  | 4 WEEK  |
|                    | B70T Straw |       |       |         |
| Finn               | Blower     | \$300 | \$750 | \$2,250 |